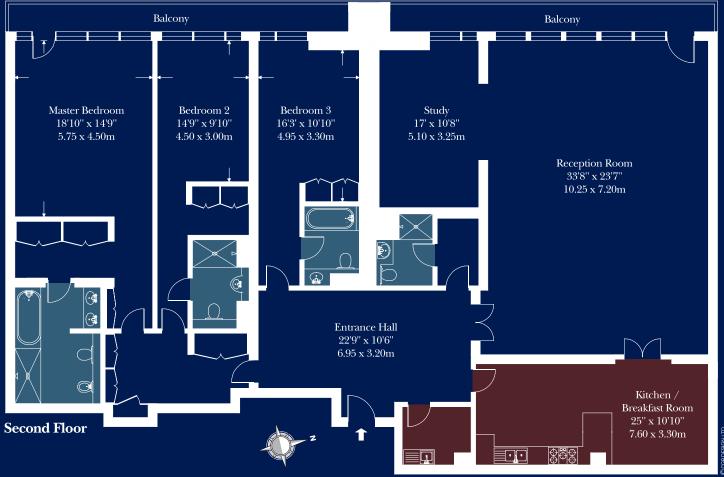

## ACCOMMODATION & AMENITIES

- Entrance Hall
- Utility Room
- Kitchen / Breakfast Room
- Double Reception Room
- Large Study (formally Bedroom Four)
- Master Bedroom with En-Suite Bathroom and Walk-In Dressing Area
- Bedroom Two with En-Suite Shower Room and Walk-In Dressing Area
- Bedroom Three with En-Suite Bathroom
- Balcony accessed via the Reception Room
- Second Balcony accessed via the Master Bedroom
- Guest Cloakroom / Shower Room
- 24-hour Porterage and Security
- Full Concierge Services provided by the Hyatt Group
- 24-hour Valet Parking
- Use of the Business Centre
- Use of communal Leisure, Gym and Spa Facilities with Swimming Pool
- Two Parking Spaces

TENURE Leasehold: Approximately 994 years SERVICE CHARGES £46,121 per annum GROUND RENT Peppercorn LOCAL AUTHORITY City of Westminster PRICE On Application

**Approximate Gross Internal Area**  $287 \operatorname{sq.m} / 3,085 \operatorname{sq.ft}$ 