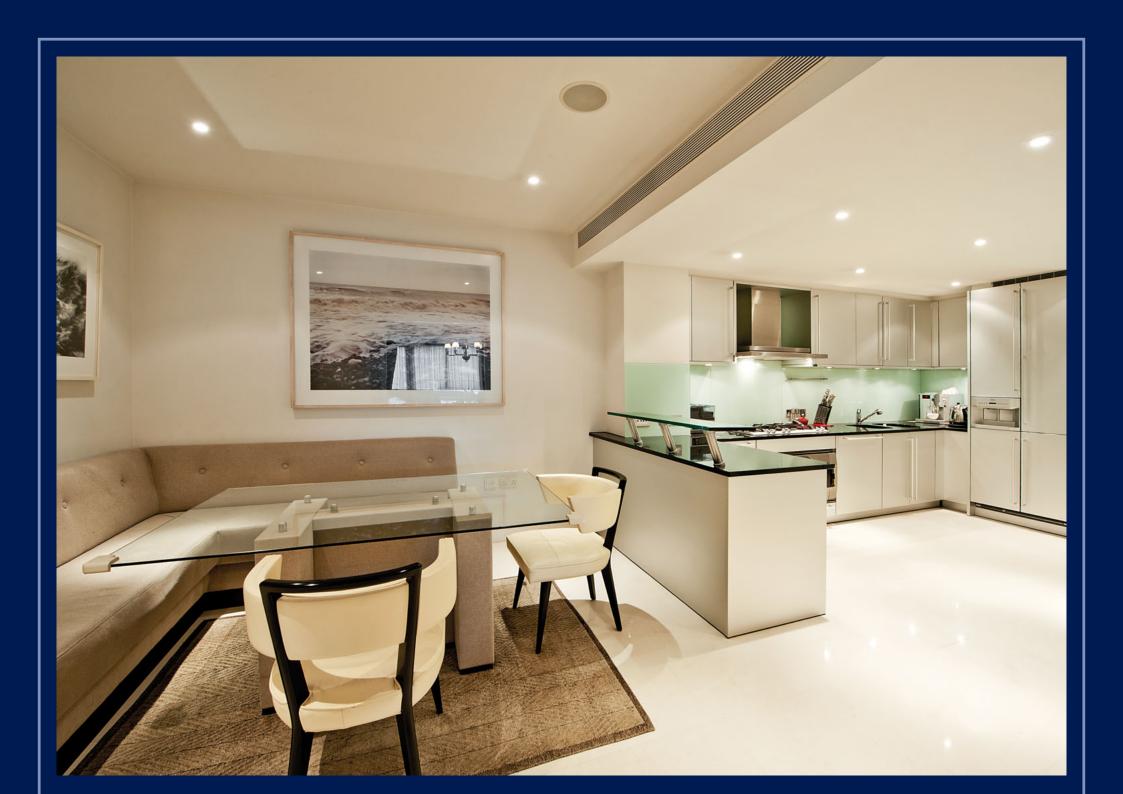

## ACCOMMODATION & AMENITIES

- Entrance Hall
- Utility Room
- Kitchen / Breakfast Room
- Double Reception Room
- Large Study (formally Bedroom Four)
- Master Bedroom with En-Suite Bathroom and Walk-In Dressing Area
- Bedroom Two with En-Suite Shower Room and Walk-In Dressing Area
- Bedroom Three with En-Suite Bathroom
- Balcony accessed via the Reception Room
- Second Balcony accessed via the Master Bedroom
- Guest Cloakroom / Shower Room
- 24-hour Porterage and Security
- Full Concierge Services provided by the Hyatt Group
- 24-hour Valet Parking
- Use of the Business Centre
- Use of communal Leisure, Gym and Spa Facilities with Swimming Pool
- Two Parking Spaces